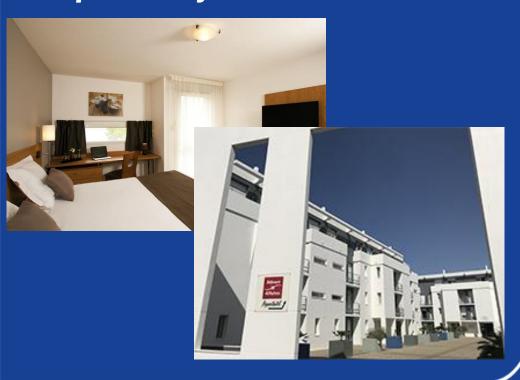

#### <u>Les Estudines Séjour et Affaires</u> <u>Residence, Les Minimes</u>

Individual room with a small kitchen, an individual bathroom and toilets.

Wifi, Kitchenware, stove/ refrigerator, bed linen and towels included Reception Monday to Saturday - office hours.

Price: 650 € per person for the complete stay\*