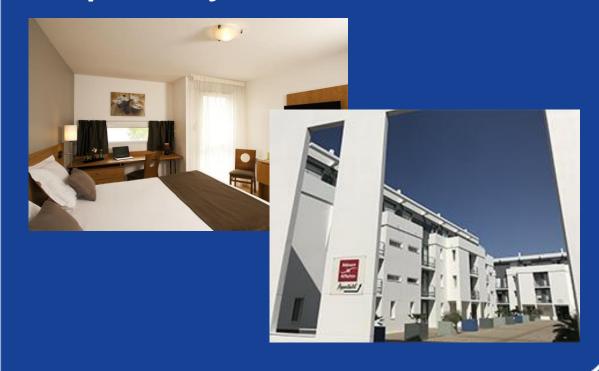

#### <u>Les Estudines Séjour et Affaires</u> <u>Residence, Les Minimes</u>

**Shared room** with two single beds, a small kitchen, an individual bathroom and toilets.

Wifi, Kitchenware, stove/ refrigerator, bed linen and towels included Reception Monday to Saturday - office hours.

## Price: 400 € per person for the complete stay\*

\*Accommodation is granted on a first-come, first-served basis. All accommodation fees include reservation fees. Only accommodation organised by Excelia is allowed.